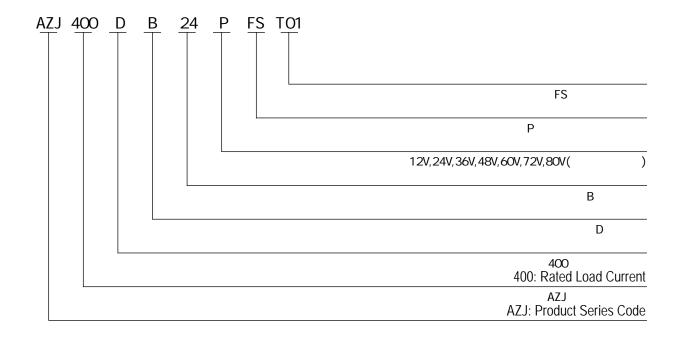

|  |  |
|                     | 6le, 1s           |  |  |
|                     | -40 ~85           |  |  |
|                     | M10               |  |  |
|                     | 3.5g,10~200Hz,1/2 |  |  |
|                     | 5 ~95 RH          |  |  |
|                     | 104x64.5x106.5mm  |  |  |
|                     |                   |  |  |
|                     | 20000             |  |  |
|                     | 10-12N.m          |  |  |
| /                   | /                 |  |  |
|                     |                   |  |  |

| 50m s                  |
|------------------------|
| 45m s                  |
| 50Hz/60Hz 1500VAC/1min |
| 50Hz/60Hz 1500VAC/1min |
| 100M 1min              |
| 50M 1min               |
|                        |

5g

#### AZJ 400D B



# Outline Installation Dimension Drawing

Without Auxiliary Switch



2-M10 10-12N.m

2-M4 1.2-2N.m 2.0N.m Max

With Auxiliary Switch

# Usage Cautions

| 1.          |                                       |                           |  |  |
|-------------|---------------------------------------|---------------------------|--|--|
|             |                                       |                           |  |  |
| 2.          |                                       |                           |  |  |
|             |                                       |                           |  |  |
|             | nore technical support.               |                           |  |  |
| 3.          |                                       |                           |  |  |
| 4.          |