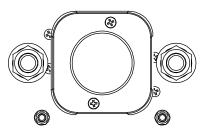

# Outline Installation Dimension Drawing

Without Auxiliary Switch

2-M10 10-12N.m

2-M4 1.2-2N.m 2.0N.m Max

With Auxiliary Switch